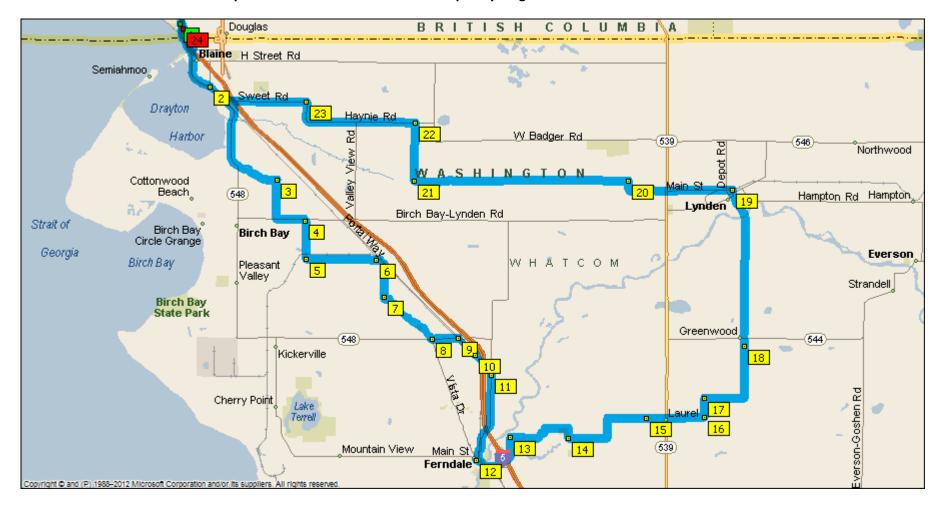

## Map and Directions – Peace Arch to Raspberry Ridge Golf Course via Ferndale – 79 km

| Directions - Peace Arch to Raspberry Ridge via Ferndale - 79 km |           |                                                              |            |     |           |                                                |            |
|-----------------------------------------------------------------|-----------|--------------------------------------------------------------|------------|-----|-----------|------------------------------------------------|------------|
| Map                                                             | <u>Km</u> | Instruction                                                  | <u>For</u> | Мар | <u>Km</u> | Instruction                                    | <u>For</u> |
| 1                                                               | 0.0       | Depart Peace Arch Park; cross border; take Blaine exit right | 1.0 km     |     | 32.4      | R (South) on Northwest Dr                      | 0.4 km     |
|                                                                 | 1.3       | At roundabout, take 2nd exit onto Peace Portal Dr            | 3.2 km     | 14  | 32.8      | L (East) on W Laurel Rd                        | 1.6 km     |
|                                                                 | 4.5       | R (South) on WA-548 [Blaine Rd]                              | 2.5 km     |     | 34.4      | L (North) on Aldrich Rd                        | 0.8 km     |
|                                                                 | 7.0       | Bear L (East) on Loomis Trail Rd                             | 1.7 km     |     | 35.2      | R (East) on W Hemmi Rd; cross Guide Meridian   | 4.0 km     |
| 3                                                               | 8.7       | R (South) on Kickerville Rd                                  | 1.6 km     | 16  | 39.2      | L (North) on Chasteen Rd                       | 1.6 km     |
|                                                                 | 10.4      | L (East) on Birch Bay-Lynden Rd                              | 1.1 km     | 17  | 40.8      | R (East) on Ten Mile Rd                        | 0.8 km     |
| 4                                                               | 11.5      | R (South) on Ham Rd                                          | 1.6 km     |     | 41.6      | L (North) on Hannegan Rd                       | 2.1 km     |
| 5                                                               | 13.1      | Road name changes to Arnie Rd                                | 3.3 km     | 18  | 43.7      | LUNCH - RASPBERRY RIDGE                        |            |
| 6                                                               | 16.4      | Road name changes to Bruce Rd                                | 1.4 km     |     |           | Continue North on Hannegan Rd                  | 6.1 km     |
| 7                                                               | 17.8      | L (East) on Bay Rd; becomes Vista Dr                         | 2.6 km     |     | 49.8      | Road name changes to (S) 1st St                | 0.4 km     |
| 8                                                               | 20.4      | L (East) on Grandview Rd                                     | 1.1 km     | 19  | 50.2      | L (West) on (W) Main St                        | 4.3 km     |
| 9                                                               | 21.5      | R (South-East) on Portal Way                                 | 2.1 km     |     | 54.5      | R (North) on Berthusen Rd                      | 0.4 km     |
| 11                                                              | 23.6      | R (South) on Enterprise Rd.                                  | 2.5 km     | 20  | 54.9      | L (West) on Loomis Trail Rd                    | 8.8 km     |
|                                                                 | 26.1      | At roundabout, take 3rd exit onto 2nd Ave                    | 0.8 km     | 21  | 63.7      | R (North) on Stein Rd                          | 2.4 km     |
|                                                                 | 26.9      | Road name changes to Washington St                           | 0.1 km     | 22  | 66.1      | L (West) on Haynie Rd                          | 4.5 km     |
|                                                                 | 27.0      | L (South) on 3rd Ave                                         | 0.4 km     |     | 70.6      | Road name changes to Stadsvold Rd              | 0.7 km     |
| 12                                                              | 27.4      | L (East) on Main St                                          | 0.5 km     | 23  | 71.3      | Road name changes to Sweet Rd then Hughes Ave. | 3.4 km     |
|                                                                 | 27.9      | COFFEE STOP - HAGGENS                                        |            |     | 74.7      | R (North-West) on Peace Portal Dr              | 2.8 km     |
|                                                                 |           | Continue East on Main St over I-5                            | 1.1 km     |     | 77.5      | At roundabout, take 3rd exit onto Ramp to I-5  | 0.6 km     |
|                                                                 | 29.0      | L (North) on Barrett Rd                                      | 0.8 km     |     | 78.1      | Cross border; return to parking lot            | 0.6 km     |
| 13                                                              | 29.8      | R (East) on Paradise Rd                                      | 2.6 km     | 24  | 78.7      |                                                |            |
|                                                                 |           |                                                              |            |     |           |                                                |            |