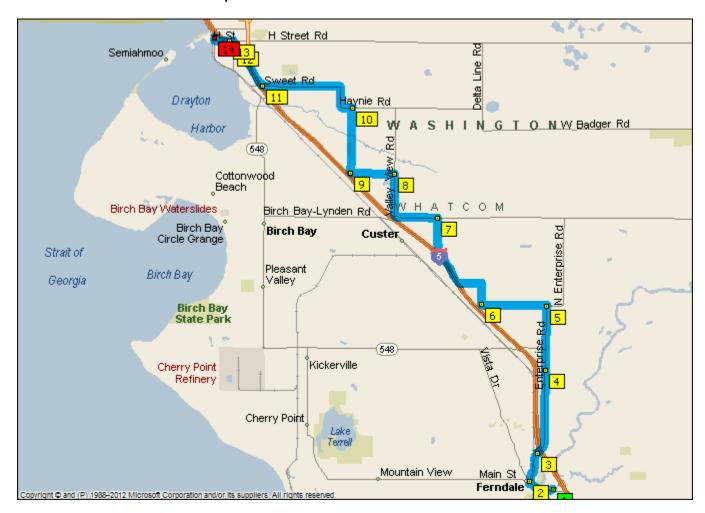

## Map and Directions – Ferndale to Blaine – 29 km.

| DIRECTIONS - FERNDALE TO BLAINE |           |                                                |            |  |    |           |                                                  |        |
|---------------------------------|-----------|------------------------------------------------|------------|--|----|-----------|--------------------------------------------------|--------|
|                                 | <u>Km</u> | <u>Instruction</u>                             | <u>For</u> |  |    | <u>Km</u> | <u>Instruction</u>                               | For    |
| 1                               | 0.0       | Depart Haggens west on Main St.                | 1.0 km     |  | 8  | 17.9      | L (West) on Loomis Trail Rd                      | 1.5 km |
| 2                               | 1.0       | R (North) on 3rd Ave                           | 0.4 km     |  | 9  | 19.3      | R (North) on White Rd then R (North on Giles Rd) | 2.6 km |
|                                 | 1.4       | R (East) on Washington St —> 2nd Ave           | 0.7 km     |  | 10 | 21.9      | L (West) on Haynie Rd;                           | 1.2 km |
| 3                               | 2.2       | Enter roundabout - take 1st exit on Portal Way | 2.6 km     |  |    | 23.1      | Keep STRAIGHT on Sweet Rd;                       | 2.9 km |
|                                 | 4.8       | Keep RIGHT on Enterprise Rd                    | 3.1 km     |  | 11 | 26.0      | R (North) on Yew Ave                             | 1.4 km |
|                                 | 7.9       | L (West) on Harksell Rd                        | 2.5 km     |  |    | 27.4      | L (West) on Boblett St; cross Guide Meridian     | 0.6 km |
| 5                               | 10.4      | R (North) on Delta Line Rd                     | 0.8 km     |  | 13 | 28.0      | R (North) on Mitchell Ave                        | 0.3 km |
|                                 | 11.2      | L (West) on Zell Rd                            | 2.5 km     |  |    | 28.3      | L (West) on H St                                 | 0.7 km |
| 6                               | 13.7      | R (North) on Custer School Rd                  | 1.0 km     |  |    | 29.0      | R (North) on Peace Portal Dr                     | 0.1 km |
|                                 | 14.7      | L (West) on Birch Bay-Lynden Rd                | 1.6 km     |  | 14 | 29.1      | Arrive departure point                           |        |
| 7                               | 16.3      | R (North) on Valley View Rd                    | 1.6 km     |  |    |           |                                                  |        |