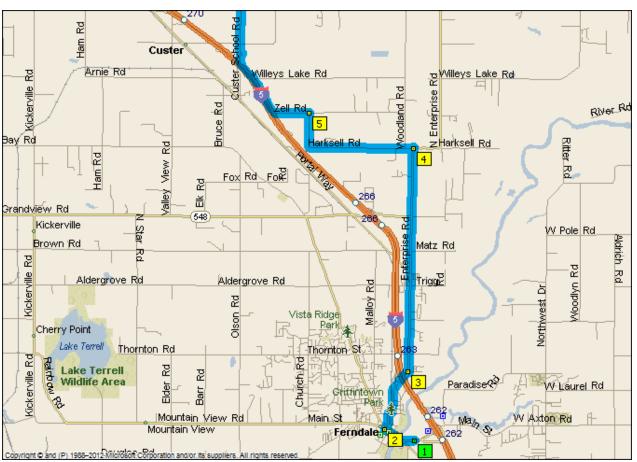

## Map and Directions - Ferndale (Haggens) to Blaine

| DIRECTIONS - FERNDALE (HAGGENS) TO BLAINE |           |                                                           |            |    |           |                                                 |            |
|-------------------------------------------|-----------|-----------------------------------------------------------|------------|----|-----------|-------------------------------------------------|------------|
| Мар                                       | <u>Km</u> | Instruction                                               | <u>For</u> | Ma | <u>Km</u> | Instruction                                     | <u>For</u> |
| 1                                         | 0.0       | Depart Haggens turning left (West) on Main St             | 0.8 km     | 7  | 18.       | R (North) on Valley View Rd                     | 0.9 km     |
| 2                                         | 0.8       | R (North) on 3rd Ave                                      | 0.4 km     |    | 19.4      | L (West) on McGee Rd                            | 1.7 km     |
|                                           | 1.2       | R (East) on Washington St., becomes 2nd Ave.              | 1.8 km     | 8  | 21.       | R (North) on Giles Rd                           | 0.8 km     |
|                                           | 2.0       | At roundabout, take the FIRST exit onto Portal Way        | 0.4 km     |    | 21.9      | L (West) on Haynie Rd., becomes Stadsvold Rd.   | 1.2 km     |
| 3                                         | 2.4       | Stay on Portal Way (North)                                | 2.1 km     |    | 23.3      | Keep STRAIGHT onto Sweet Rd; becomes Hughes Rd. | 2.8 km     |
|                                           | 4.5       | Bear R on Enterprise Rd                                   | 3.1 km     | 9  | 25.9      | R (North) on Yew Ave                            | 1.5 km     |
| 4                                         | 7.6       | L (West) on Harksell Rd                                   | 2.5 km     | 10 | 27.4      | L (West) on Boblett St                          | 0.5 km     |
|                                           | 10.1      | R (North) on Delta Line Rd                                | 0.8 km     | 11 | 27.9      | R (North) on Mitchell Ave                       | 0.3 km     |
| 5                                         | 10.9      | L (West) on Zell Rd                                       | 2.5 km     | 12 | 28.2      | L (West) on H St                                | 0.7 km     |
|                                           | 13.4      | R (North) on Custer School Rd; cross Birch Bay Lynden Rd. | 3.5 km     |    | 28.9      | R (North) on Peace Portal Dr                    | 0.1 km     |
| 6                                         | 16.9      | L (West) on Behme Rd                                      | 1.6 km     | 13 | 29.0      | Arrive park across from the Chevron station     |            |