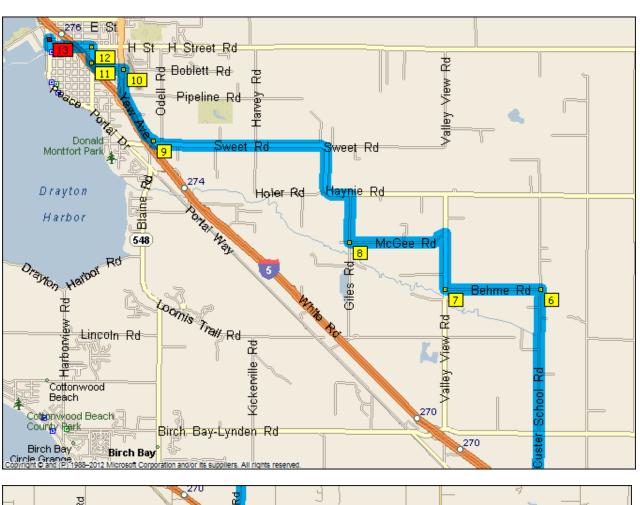

## Map and Directions - Ferndale (Haggens) to Blaine

| DIRECTIONS - FERNDALE (HAGGENS) TO BLAINE |           |                                                           |            |    |           |                                                 |            |
|-------------------------------------------|-----------|-----------------------------------------------------------|------------|----|-----------|-------------------------------------------------|------------|
| Мар                                       | <u>Km</u> | Instruction                                               | <u>For</u> | Ma | <u>Km</u> | Instruction                                     | <u>For</u> |
| 1                                         | 0.0       | Depart Haggens turning left (West) on Main St             | 0.8 km     | 7  | 18.       | R (North) on Valley View Rd                     | 0.9 km     |
| 2                                         | 0.8       | R (North) on 3rd Ave                                      | 0.4 km     |    | 19.4      | L (West) on McGee Rd                            | 1.7 km     |
|                                           | 1.2       | R (East) on Washington St., becomes 2nd Ave.              | 1.8 km     | 8  | 21.       | R (North) on Giles Rd                           | 0.8 km     |
|                                           | 2.0       | At roundabout, take the FIRST exit onto Portal Way        | 0.4 km     |    | 21.9      | L (West) on Haynie Rd., becomes Stadsvold Rd.   | 1.2 km     |
| 3                                         | 2.4       | Stay on Portal Way (North)                                | 2.1 km     |    | 23.3      | Keep STRAIGHT onto Sweet Rd; becomes Hughes Rd. | 2.8 km     |
|                                           | 4.5       | Bear R on Enterprise Rd                                   | 3.1 km     | 9  | 25.9      | R (North) on Yew Ave                            | 1.5 km     |
| 4                                         | 7.6       | L (West) on Harksell Rd                                   | 2.5 km     | 10 | 27.4      | L (West) on Boblett St                          | 0.5 km     |
|                                           | 10.1      | R (North) on Delta Line Rd                                | 0.8 km     | 11 | 27.9      | R (North) on Mitchell Ave                       | 0.3 km     |
| 5                                         | 10.9      | L (West) on Zell Rd                                       | 2.5 km     | 12 | 28.2      | L (West) on H St                                | 0.7 km     |
|                                           | 13.4      | R (North) on Custer School Rd; cross Birch Bay Lynden Rd. | 3.5 km     |    | 28.9      | R (North) on Peace Portal Dr                    | 0.1 km     |
| 6                                         | 16.9      | L (West) on Behme Rd                                      | 1.6 km     | 13 | 29.0      | Arrive park across from the Chevron station     |            |