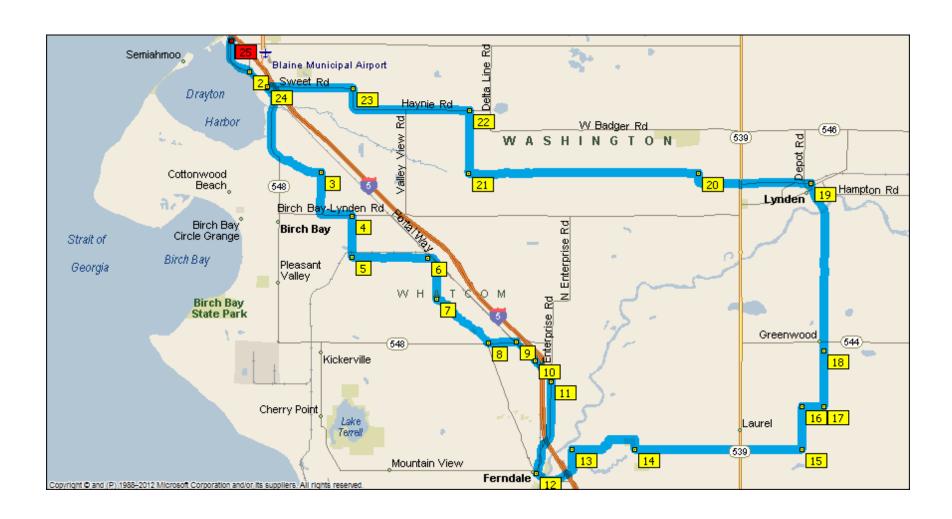

## Map and Directions – Blaine to Raspberry Ridge via Ferndale – 76 km.

|             | DIRECTIONS - BLAINE TO RASPBERRY RIDGE VIA FERNDALE |                                                          |            |    |            |           |                                                 |            |
|-------------|-----------------------------------------------------|----------------------------------------------------------|------------|----|------------|-----------|-------------------------------------------------|------------|
| Мар         |                                                     |                                                          |            | M  | lap        |           |                                                 |            |
| <u>Code</u> | <u>Km</u>                                           | <u>Instruction</u>                                       | <u>For</u> | Co | <u>ode</u> | <u>Km</u> | <u>Instruction</u>                              | <u>For</u> |
| 1           | 0.0                                                 | Depart meeting place in Blaine south on Peace Portal Dr. | 3.0 km     | 1  | 14         | 28.3      | R (East) on Paradise Rd                         | 2.6 km     |
|             | 3.0                                                 | R (South-west) on WA-548 [Blaine Rd]                     | 2.4 km     |    |            | 30.9      | R (South) on Northwest Dr                       | 0.4 km     |
|             | 5.4                                                 | L (East) on Loomis Trail Rd                              | 1.8 km     | 1  | 15         | 31.3      | L (East) on (W) Laurel Rd; cross Guide Meridian | 6.4 km     |
| 3           | 7.2                                                 | R (South) on Kickerville Rd                              | 1.6 km     | 1  | 16         | 37.7      | L (North) on Medcalf Rd                         | 1.6 km     |
|             | 8.8                                                 | L (East) on Birch Bay-Lynden Rd                          | 1.1 km     | 1  | 17         | 39.3      | R (East) on Ten Mile Rd                         | 0.8 km     |
| 4           | 9.9                                                 | R (South) on Ham Rd                                      | 1.6 km     | 1  | 18         | 40.1      | L (North) on Hannegan Rd                        | 2.0 km     |
| 5           | 11.5                                                | Road name changes to Arnie Rd                            | 3.4 km     | 1  | 19         | 42.1      | LUNCH - RASPBERRY RIDGE                         |            |
|             | 14.9                                                | Road name changes to Bruce Rd                            | 1.3 km     |    |            |           | Continue North on Hannegan Rd                   | 6.1 km     |
| 7           | 16.2                                                | L (East) on Bay Rd which becomes Vista Dr.               | 2.6 km     |    |            | 48.2      | Road name changes to (S) 1st St                 | 0.4 km     |
| 8           | 18.8                                                | L (East) on Grandview Rd                                 | 1.1 km     | 2  | 20         | 48.6      | L (West) on (W) Main St                         | 4.4 km     |
| 9           | 19.9                                                | R (South-East) on Portal Way                             | 4.7 km     | 2  | 21         | 53.0      | R (North) on Berthusen Rd                       | 0.4 km     |
|             | 24.6                                                | At roundabout, take 3rd exit onto 2nd Ave                | 0.8 km     |    |            | 53.4      | L (West) on Loomis Trail Rd                     | 8.8 km     |
|             | 25.4                                                | Road name changes to Washington St                       | 0.1 km     | 2  | 22         | 62.2      | R (North) on Stein Rd                           | 2.4 km     |
|             | 25.5                                                | Cros RR tracks; L (South) on 3rd Ave                     | 0.4 km     | 2  | 23         | 64.6      | L (West) on Haynie Rd                           | 4.5 km     |
| 12          | 25.9                                                | L (East) on Main St                                      | 0.5 km     |    |            | 69.1      | Road name changes to Stadsvold Rd               | 0.7 km     |
| 14          | 26.4                                                | COFFEE STOP - HAGGENS                                    |            | 2  | 24         | 69.8      | Road name changes to Sweet Rd then Hughes Ave.  | 3.4 km     |
|             |                                                     | Continue East on Main St. over I5                        | 1.1 km     | 2  | 25         | 73.2      | R (North-West) on Peace Portal Dr               | 2.8 km     |
|             | 27.5                                                | L (North) on Barrett Rd                                  | 0.8 km     | 2  | 26         | 76.0      | Arrive at departure point                       |            |